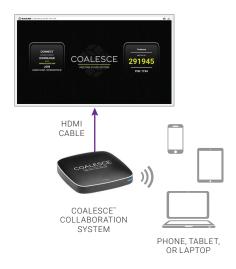

## REQUIRED CONNECTIONS

- HDMI port: Connect to a display using the supplied HDMI Cable
- · Connect to the 5-VDC power jack

## OPTIONAL CONNECTIONS

- · RJ-45 (Ethernet) port: Connect to your LAN
- · USB port: Connect to a mouse or touchscreen

# **HUDDLE SPACE APP:** 1 Display / 1 Source