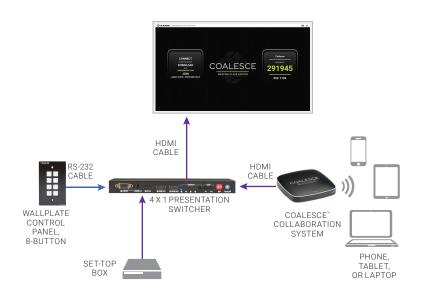

# SMALL MEETING ROOM APP: 1 Display / 2-4 Sources

FOR FULL SPECIFICATIONS, GO TO BLACKBOX.COM/COLLABORATION