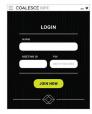

#### JOIN A MEETING

Enter your name, the meeting ID, and an optional PIN number and then click the "Join Now" button.